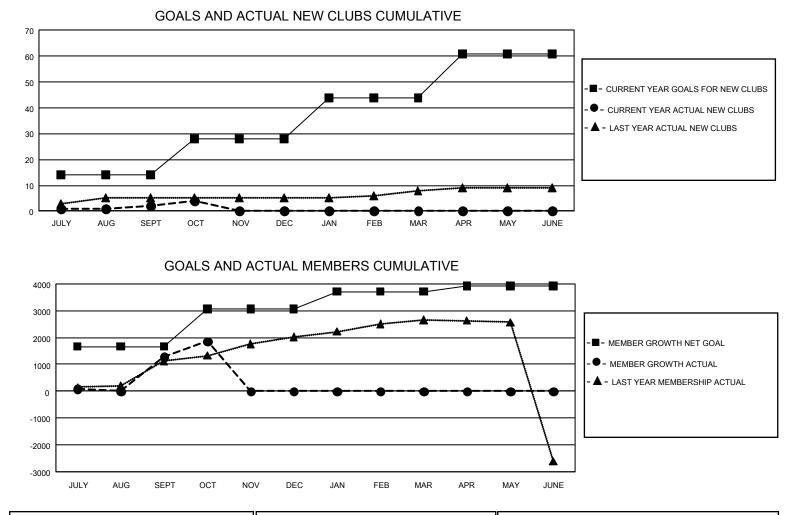

## GAT MONTHLY MEMBERSHIP PROGRESS REPORT Results as of: 10/31/2022

GAT Constitutional Area 5 - China

REPORT DOES NOT INCLUDE CLUBS IN UNDISTRICTED AREAS.

| Clubs                 |               |           |               | Members               |                        |                         |                                                    |
|-----------------------|---------------|-----------|---------------|-----------------------|------------------------|-------------------------|----------------------------------------------------|
| RESULTS FOR 2022-2023 |               |           |               | RESULTS FOR 2022-2023 |                        |                         |                                                    |
| QUARTER               | NEW CLUB GOAL | NEW CLUBS | DROPPED CLUBS | QUARTER               | BER GROWTH NET<br>GOAL | MEMBER GROWTH<br>ACTUAL | DROPPED<br>MEMBERS ACTUAL<br>(including transfers) |
| JULY/AUG/SEPT         | 42            | 2         | 12            | JULY/AUG/SEPT         | 1668                   | 1,822                   | 346                                                |
| OCT/NOV/DEC           | 42            | 2         | 0             | OCT/NOV/DEC           | 1398                   | 740                     | 91                                                 |
| JAN/FEB/MAR           | 48            | 0         | 0             | JAN/FEB/MAR           | 651                    | 0                       | 0                                                  |
| APR/MAY/JUNE          | 51            | 0         | 0             | APR/MAY/JUNE          | 202                    | 0                       | 0                                                  |